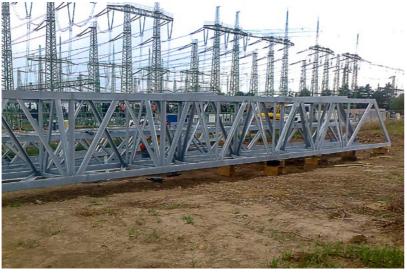

FOR MECHANICAL ENGINEERING

Covering of a single-purpose CNC machine

FOR POWER ENGINEERING

Poles, beams and pylons for the substation in Prosenice, Czech Republic

Glass railings on the housing project Smart, Prague, Czech Republic