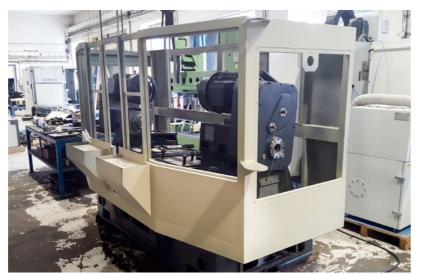

FOR MECHANICAL ENGINEERING

Covering of a single-purpose CNC machine

FOR POWER ENGINEERING

Poles, beams and pylons for the substation in Prosenice, Czech Republic

Glass railings on the housing project Smart, Prague, Czech Republic