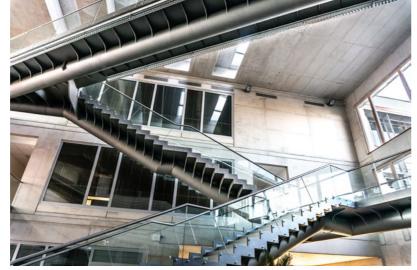

#### power engineering

- high voltage and extremely high voltage electricity poles
- substation beams
- substation pylons

FOR BUILDING INDUSTRY

Unique stairs and walkways in the atrium of the University of South Bohemia